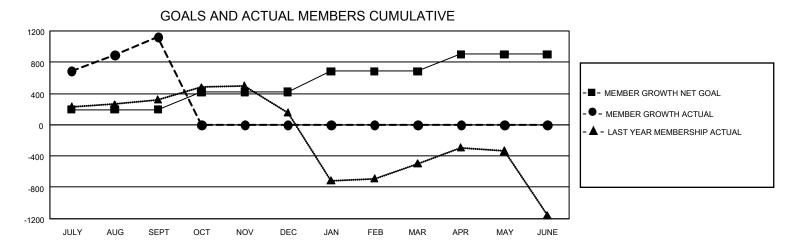

## GMT Constitutional Area 6, Group C

REPORT DOES NOT INCLUDE CLUBS IN UNDISTRICTED AREAS.

| Clubs         |               |             |               | Members               |                        |                         |                                                    |  |
|---------------|---------------|-------------|---------------|-----------------------|------------------------|-------------------------|----------------------------------------------------|--|
|               | RESULTS FOR   | R 2020-2021 |               | RESULTS FOR 2020-2021 |                        |                         |                                                    |  |
| QUARTER       | NEW CLUB GOAL | NEW CLUBS   | DROPPED CLUBS | QUARTER MEM           | BER GROWTH NET<br>GOAL | MEMBER GROWTH<br>ACTUAL | DROPPED<br>MEMBERS ACTUAL<br>(including transfers) |  |
| JULY/AUG/SEPT | 21            | 46          | 0             | JULY/AUG/SEPT         | 195                    | 1,497                   | 318                                                |  |
| OCT/NOV/DEC   | 27            | 0           | 0             | OCT/NOV/DEC           | 225                    | 0                       | 0                                                  |  |
| JAN/FEB/MAR   | 24            | 0           | 0             | JAN/FEB/MAR           | 265                    | 0                       | 0                                                  |  |
| APR/MAY/JUNE  | 12            | 0           | 0             | APR/MAY/JUNE          | 217                    | 0                       | 0                                                  |  |