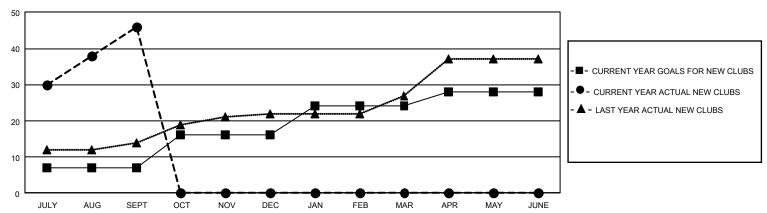

## GMT Constitutional Area 6, Group C

REPORT DOES NOT INCLUDE CLUBS IN UNDISTRICTED AREAS.

| Clubs         |               |             |               | Members               |                        |                         |                                                    |  |
|---------------|---------------|-------------|---------------|-----------------------|------------------------|-------------------------|----------------------------------------------------|--|
|               | RESULTS FOR   | R 2020-2021 |               | RESULTS FOR 2020-2021 |                        |                         |                                                    |  |
| QUARTER       | NEW CLUB GOAL | NEW CLUBS   | DROPPED CLUBS | QUARTER MEM           | BER GROWTH NET<br>GOAL | MEMBER GROWTH<br>ACTUAL | DROPPED<br>MEMBERS ACTUAL<br>(including transfers) |  |
| JULY/AUG/SEPT | 21            | 46          | 0             | JULY/AUG/SEPT         | 195                    | 1,497                   | 318                                                |  |
| OCT/NOV/DEC   | 27            | 0           | 0             | OCT/NOV/DEC           | 225                    | 0                       | 0                                                  |  |
| JAN/FEB/MAR   | 24            | 0           | 0             | JAN/FEB/MAR           | 265                    | 0                       | 0                                                  |  |
| APR/MAY/JUNE  | 12            | 0           | 0             | APR/MAY/JUNE          | 217                    | 0                       | 0                                                  |  |